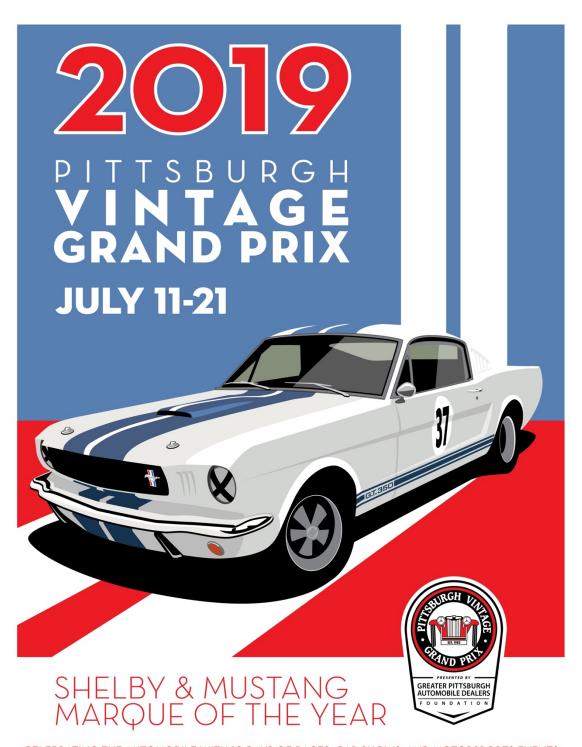

## Join us at the 37th Annual Pittsburgh Vintage Grand Prix July 11-21, 2019

11 Days of races, car show, parties, parades in honor of Shelby & Mustang PVGP.ORG

## **Shelby & Mustang Exhibit**

## **Pittsburgh Vintage Grand Prix Marque Schenley Park - July 20 & 21, 2019**

All Ford powered Shelby vehicles and Mustangs are being honored as the PVGP's Marque of the Year. Owners will park on the feature fairway at the Bob O'Connor Golf Course in Schenley Park as part of a 2,500 vehicle show. Watch the vintage races through the streets, enjoy picnic type atmosphere, browse the new car and vendor displays and dine at the various food tents. Take a parade lap of the track on Sunday during the opening ceremonies. Your deductible donation includes admission to International Car Show & Vintage Races on both Saturday and Sunday. The main gate at the Schenley Drive and Forbes Avenue intersection opens at 9:30 AM each day and cars are displayed until 5:00 PM. There is also an optional parade lap on the track Sunday, July 21.