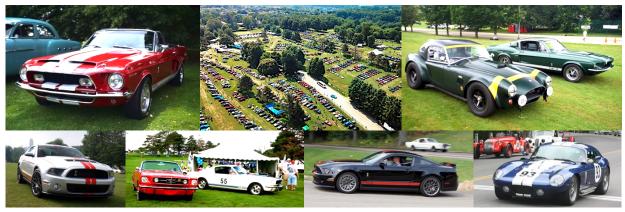

## **Pittsburgh Vintage Grand Prix Marque Schenley Park - July 20 & 21, 2019**

All Ford powered Shelby vehicles and Mustangs are being honored as the PVGP's Marque of the Year. Owners will park on the feature fairway at the Bob O'Connor Golf Course in Schenley Park as part of a 2,500 vehicle show. Watch the vintage races through the streets, enjoy picnic type atmosphere, browse the new car and vendor displays and dine at the various food tents. Take a parade lap of the track on Sunday during the opening ceremonies. Your deductible donation includes admission to International Car Show & Vintage Races on both Saturday and Sunday. The main gate at the Schenley Drive and Forbes Avenue intersection opens at 9:30 AM each day and cars are displayed until 5:00 PM. There is also an optional parade lap on the track Sunday, July 21.

There are 10 days of Shelby activities. For the first time on the East coast, the Shelby American Automobile Club and Team Shelby are combining forces to stage their annual convention during the Historics at Pitt Race on July 12-13. Shelby's and Mustangs will be featured at all Race Week events including the Blacktie & Tailpipes Gala, the Downtown Parade, Tune-Up at Heinz Field and a Jet Center Party. Visit pygp.org/margue for info and tickets.