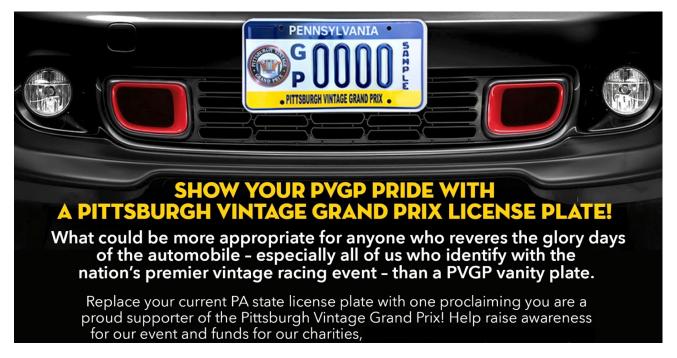

## Q. What vehicles are eligible for the plate?

A. Requests for PVGP Specialty Registration Plate are restricted to currently-registered passenger vehicles, motor homes or light trucks (less than 9,000 lbs.). Motorcycles and trailers do not qualify. Plates are issued in *numeric* sequence as they are received. All plates will have 5 numbers. The numbers are currently in the 00300 range.

## Q. Can I personalize my plate?

A. Yes you can, for \$160.00 you can create your own vanity plate. Proceeds benefit our charities.